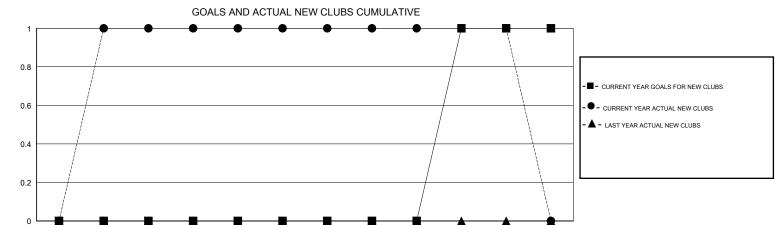

## LOCATION TENNESSEE

 $\mathsf{GMT}\;\mathsf{CA}\;1$ 

|                       |                  | Clubs               |                            |                             | Members               |                    |                            |                              |                             |  |
|-----------------------|------------------|---------------------|----------------------------|-----------------------------|-----------------------|--------------------|----------------------------|------------------------------|-----------------------------|--|
| RESULTS FOR 2013-2014 |                  |                     |                            |                             | RESULTS FOR 2013-2014 |                    |                            |                              |                             |  |
| QUARTER               | NEW CLUB<br>GOAL | ACTUAL NEW<br>CLUBS | ACTUAL<br>DROPPED<br>CLUBS | ACTUAL NET<br>GAIN/<br>LOSS | QUARTER               | NEW MEMBER<br>GOAL | ACTUAL TOTAL MEMBERS ADDED | ACTUAL<br>DROPPED<br>MEMBERS | ACTUAL NET<br>GAIN/<br>LOSS |  |
| JULY/AUG/SEPT         | 0                | 1                   | 0                          | 1                           | JULY/AUG/SEPT         | 0                  | 81                         | 31                           | 50                          |  |
| OCT/NOV/DEC           | 0                | 0                   | 0                          | 0                           | OCT/NOV/DEC           | 0                  | 102                        | 122                          | -20                         |  |
| JAN/FEB/MAR           | 0                | 0                   | 0                          | 0                           | JAN/FEB/MAR           | 40                 | 31                         | 27                           | 4                           |  |
| APR/MAY/JUNE          | 1                | 0                   | 0                          | 0                           | APR/MAY/JUNE          | 15                 | 9                          | 16                           | -7                          |  |