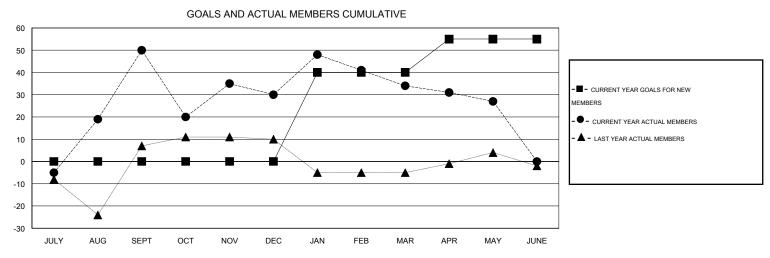

## LOCATION TENNESSEE

 $\mathsf{GMT}\;\mathsf{CA}\;1$ 

|                       |                  | Clubs               |                            |                             | Members               |                    |                            |                              |                             |  |
|-----------------------|------------------|---------------------|----------------------------|-----------------------------|-----------------------|--------------------|----------------------------|------------------------------|-----------------------------|--|
| RESULTS FOR 2013-2014 |                  |                     |                            |                             | RESULTS FOR 2013-2014 |                    |                            |                              |                             |  |
| QUARTER               | NEW CLUB<br>GOAL | ACTUAL NEW<br>CLUBS | ACTUAL<br>DROPPED<br>CLUBS | ACTUAL NET<br>GAIN/<br>LOSS | QUARTER               | NEW MEMBER<br>GOAL | ACTUAL TOTAL MEMBERS ADDED | ACTUAL<br>DROPPED<br>MEMBERS | ACTUAL NET<br>GAIN/<br>LOSS |  |
| JULY/AUG/SEPT         | 0                | 1                   | 0                          | 1                           | JULY/AUG/SEPT         | 0                  | 81                         | 31                           | 50                          |  |
| OCT/NOV/DEC           | 0                | 0                   | 0                          | 0                           | OCT/NOV/DEC           | 0                  | 102                        | 122                          | -20                         |  |
| JAN/FEB/MAR           | 0                | 0                   | 0                          | 0                           | JAN/FEB/MAR           | 40                 | 31                         | 27                           | 4                           |  |
| APR/MAY/JUNE          | 1                | 0                   | 0                          | 0                           | APR/MAY/JUNE          | 15                 | 9                          | 16                           | -7                          |  |